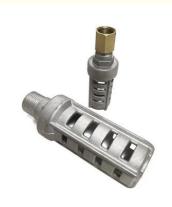

#### **Product Description:**

Die Casting Components are precision metal parts produced using a die casting process. They are made from various materials such as aluminum, zinc, magnesium, copper and more, and can be customized to meet the specific requirements of customers. Die Casting Components boast a mold life of between 50,000 and 1,000,000 shots, and are manufactured with tight tolerances of ±0.01mm. The weight of the components range from 0.1kg to 50kg, and the components can be shipped by sea, air or express. Additionally, our die casting services include Lost Wax Castings, Magnesium Alloy Castings and Low-pressure Castings.

#### Applications:

YWY brand die casting components are made of zinc alloy castings, sand castings, metal injection moldings and other materials. With a mold life of 50,000 to 1,000,000 shots, these die castings have a tolerance of  $\pm 0.01$ mm and 3D/2D drawings for design. The place of origin is Guangdong, Huizhou. These die castings are suitable for automotive, electronics, industrial and other applications. Delivery can be arranged by sea, air or express.