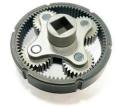

#### **Product Description:**

Die Casting Components are precision metal parts produced using a die casting process. They are made from various materials such as aluminum, zinc, magnesium, copper and more, and can be customized to meet the specific requirements of customers. Die Casting Components boast a mold life of between 50,000 and 1,000,000 shots, and are manufactured with tight tolerances of ±0.01mm. The weight of the components range from 0.1kg to 50kg, and the components can be shipped by sea, air or express. Additionally, our die casting services include Lost Wax Castings, Magnesium Alloy Castings and Low-pressure Castings.

#### Applications:

YWY brand die casting components are made of zinc alloy castings, sand castings, metal injection moldings and other materials. With a mold life of 50,000 to 1,000,000 shots, these die castings have a tolerance of  $\pm 0.01$ mm and 3D/2D drawings for design. The place of origin is Guangdong, Huizhou. These die castings are suitable for automotive, electronics, industrial and other applications. Delivery can be arranged by sea, air or express.